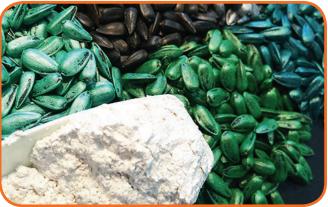

Seedworx Finishing Powder Max is aimed at seed coaters who are adding actives and polymers onto seed, near or beyond the absorption capacity of the seed. Through its unique formulation it can be used on a very wide range of different seed types and has a bright shiny finish so that coated seed can be easily identified.

#### **Application Guide**

Seedworx Finishing Powder Max can be applied on to wet seed, it is advisable to use a polymer binder to hold the product onto the seed once it is dry. Seedworx Finishing Powder Max can be used in combination with the Seedworx Stix range to aid with dust reduction. Seedworx Finishing Powder Max can also be used with the full range of Seedworx Colours, to give a bright, sparkly coloured seed.